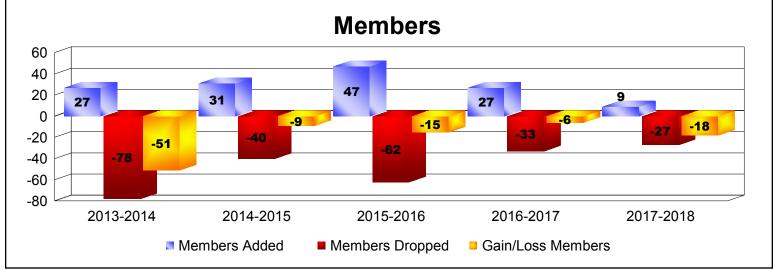

District 123 As of June 2018 Cumulative

| Year      | New<br>Clubs | Dropped<br>Clubs | Gain/<br>Loss<br>Clubs | New<br>Members | Charter<br>Members | Reinstate<br>Members | Transfer<br>Members | Total<br>Member<br>Added | Total<br>Members<br>Dropped | Gain/<br>Loss<br>Members |
|-----------|--------------|------------------|------------------------|----------------|--------------------|----------------------|---------------------|--------------------------|-----------------------------|--------------------------|
| 2013-2014 | 0            | -3               | -3                     | 15             | 3                  | 5                    | 4                   | 27                       | -78                         | -51                      |
| 2014-2015 | 0            | -1               | -1                     | 18             | 4                  | 6                    | 3                   | 31                       | -40                         | -9                       |
| 2015-2016 | 1            | 0                | 1                      | 19             | 23                 | 1                    | 4                   | 47                       | -62                         | -15                      |
| 2016-2017 | 0            | 0                | 0                      | 24             | 0                  | 1                    | 2                   | 27                       | -33                         | -6                       |
| 2017-2018 | 0            | -1               | -1                     | 7              | 1                  | 0                    | 1                   | 9                        | -27                         | -18                      |
| Average   | 0            | -1               | -1                     | 17             | 6                  | 3                    | 3                   | 28                       | -48                         | -20                      |