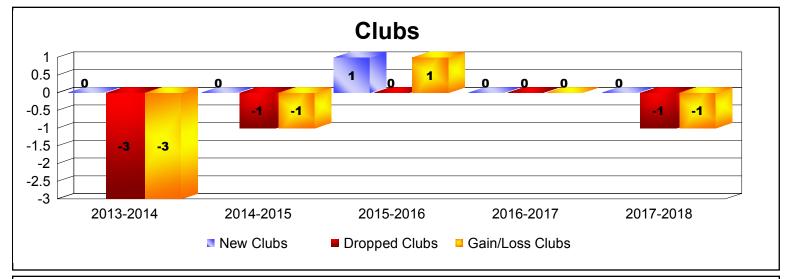

District 123 As of June 2018 Cumulative

| Year      | New<br>Clubs | Dropped<br>Clubs | Gain/<br>Loss<br>Clubs | New<br>Members | Charter<br>Members | Reinstate<br>Members | Transfer<br>Members | Total<br>Member<br>Added | Total<br>Members<br>Dropped | Gain/<br>Loss<br>Members |
|-----------|--------------|------------------|------------------------|----------------|--------------------|----------------------|---------------------|--------------------------|-----------------------------|--------------------------|
| 2013-2014 | 0            | -3               | -3                     | 15             | 3                  | 5                    | 4                   | 27                       | -78                         | -51                      |
| 2014-2015 | 0            | -1               | -1                     | 18             | 4                  | 6                    | 3                   | 31                       | -40                         | -9                       |
| 2015-2016 | 1            | 0                | 1                      | 19             | 23                 | 1                    | 4                   | 47                       | -62                         | -15                      |
| 2016-2017 | 0            | 0                | 0                      | 24             | 0                  | 1                    | 2                   | 27                       | -33                         | -6                       |
| 2017-2018 | 0            | -1               | -1                     | 7              | 1                  | 0                    | 1                   | 9                        | -27                         | -18                      |
| Average   | 0            | -1               | -1                     | 17             | 6                  | 3                    | 3                   | 28                       | -48                         | -20                      |